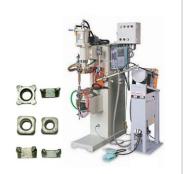

# **Production Facilities**

Designing Shop:3D CAD/CAM modeling (Individual parts & assemblies) CNC Shop: CNC Milling & Wire cut (Bed size up to 1500x650mm)

Machining Shop: Conventional Machines (Milling, Shaping, Turning, Drilling (etc)

Metal Cutting Shop: Shearing Machines & Gas Cutting

Press Shop: Hydraulic & Power Presses (Capacity of 100~600 Tons)

Welding Shop: Spot / Projection Welding (Capacity of 25~150 KVA), CO2 Welding (Capacity of 200~500 Amps)

Surface Treatment: Galvanizing, Electroplating, Phosphating etc.

Paint Shop: Powder Coating