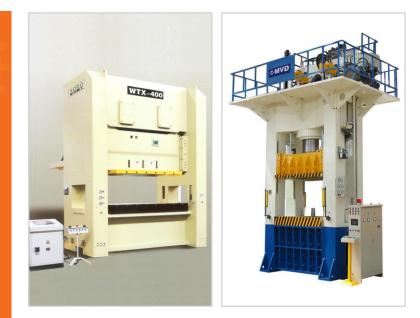

Metal Cutting Shop: Shearing Machines & Gas Cutting

Press Shop: Hydraulic & Power Presses (Capacity of 100~600 Tons)

Welding Shop: Spot / Projection Welding (Capacity of 25~150 KVA), CO2 Welding (Capacity of 200~500 Amps)