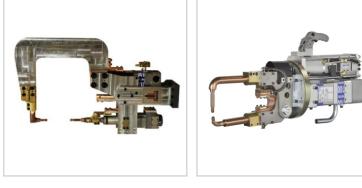

# **Production Facilities**

Designing Shop:3D CAD/CAM modeling (Individual parts & assemblies) CNC Shop: CNC Milling & Wire cut (Bed size up to 1500x650mm)

Machining Shop: Conventional Machines (Milling, Shaping, Turning, Drilling (etc)