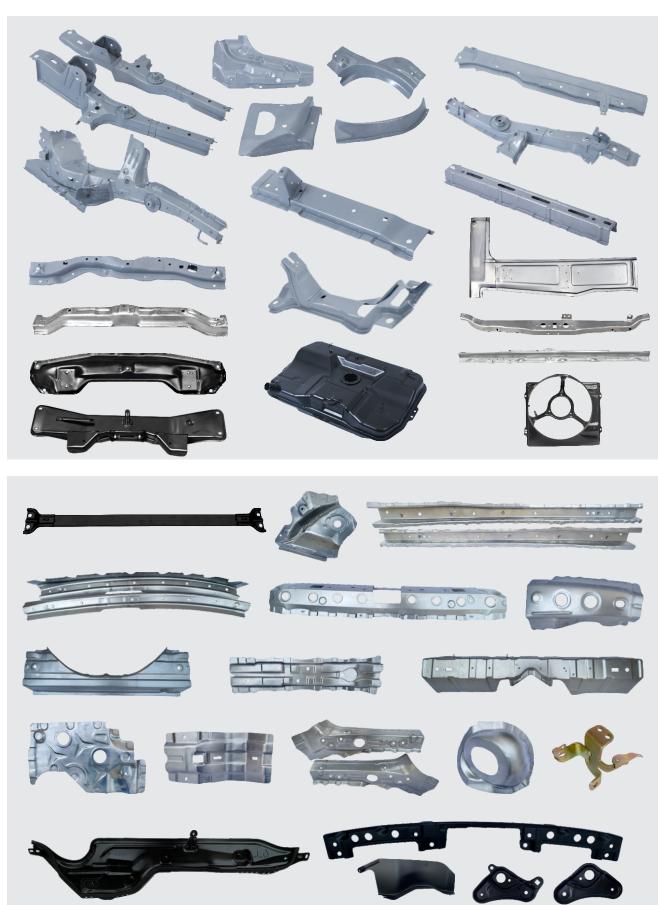

### • Car Parts:

Member Comp, Hood Lock, Panel Comp, Side Sill Inr, (R/L), Member Comp Rear Floor Side (R/L), Crossmember Comp, (RR) Floor 2nd, Housing (RR) Comb Lamp Outer (R/L), Panel Comp, Center Pillar Inr (R/L), Panel Front Wheel House (R/L), Jack Assy Hydraulic (2 Ton), Weight Wheel Balance 5g To 60g, Cover, STRG Joint, Frame (R/L), Fr Flr Ctr, Stiff, RR Pnl Up, Up Beam CTR , FF BPR, Splash Guard, FR & Rr, Lid Assy, Da/bd Up, Rail Assy (R/L), Roof Side FR, Rail (R/L), Roof Side RR, Stay, Eng Harn / (O/P SNSR), Impeller Water Pump, PNL-Cowl Side UPR OTR (R/L).