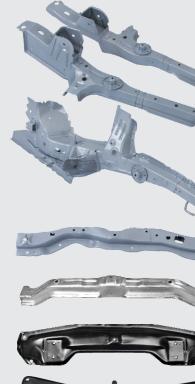

### • Car Parts:

Member Comp, Hood Lock, Panel Comp, Side Sill Inr, (R/L), Member Comp Rear Floor Side (R/L), Crossmember Comp, (RR) Floor 2nd, Housing (RR) Comb Lamp Outer (R/L), Panel Comp, Center Pillar Inr (R/L), Panel Front Wheel House (R/L), Jack Assy Hydraulic (2 Ton), Weight Wheel Balance 5g To 60g, Cover, STRG Joint, Frame (R/L), Fr Flr Ctr, Stiff, RR Pnl Up, Up Beam CTR , FF BPR, Splash Guard, FR & Rr, Lid Assy, Da/bd Up, Rail Assy (R/L), Roof Side FR, Rail (R/L), Roof Side RR, Stay, Eng Harn / (O/P SNSR), Impeller Water Pump, PNL-Cowl Side UPR OTR (R/L).