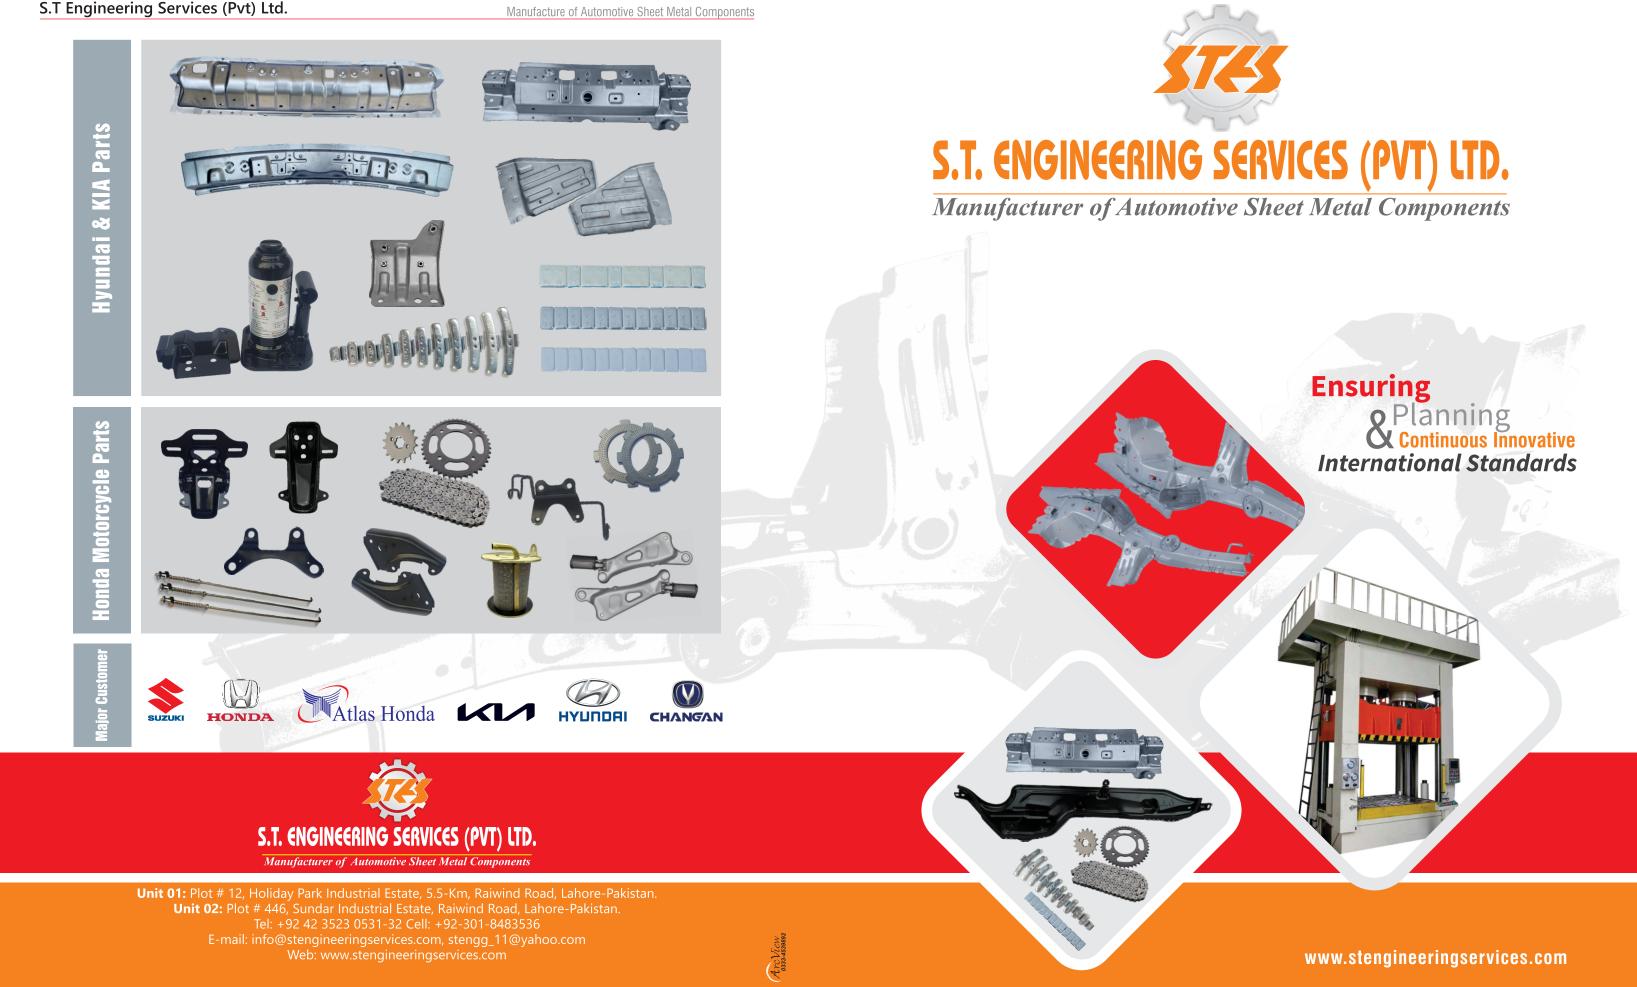

Metal Cutting Shop: Shearing Machines & Gas Cutting

Press Shop: Hydraulic & Power Presses (Capacity of 100~600 Tons)

Welding Shop: Spot / Projection Welding (Capacity of 25~150 KVA), CO2 Welding (Capacity of 200~500 Amps)